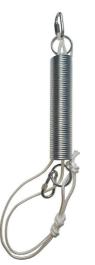

#### 1 UPPER SNAP-HOOK WITH SCREW OPENING

- inserted into the prepared rope for suspension, the snap-hook in the stand, or other anchor

2

Material: Zinc

#### 2 SPRING

Material: high-quality steel spring wire – galvanised Dimensions: design length 30 cm, eye diameter 4 cm Bearing capacity: 15 kg maximum

#### **3 SAFETY ROPE**

- passes through:
  - 1. the upper snap-hook and the upper eye of the spring
  - 2. the spring
  - 3. the lower eye of the spring and the lower snap-hook with the screw opening
- the length of the rope is consistent for use when the spring is extended with a maximum load of 15 kg
- two ends firmly tied together by two successive one-way knots
- the rope is attached to the eye of the spring by means of a knot so that the rope does not interfere with the swinging

Material: knitted polyamide cord with core Dimensions: length 2 m, diameter 5 mm

#### 4 LOWER SNAP-HOOK

used to suspend the cradle; insert the large
Hojdavak Baby snap-hook into the snap-hook with the
screw opening

Material: Zinc