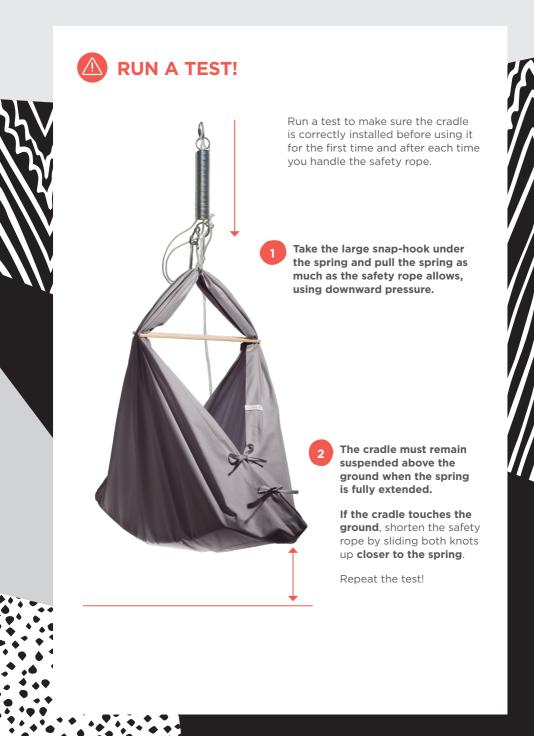

## SAFETY RULES

**DO NOT** use the spring without a **TIED AND PROPERLY INSTALLED SAFETY ROPE**! The rope secures the cradle in case of breaking or other damage to the spring.

**REGULARLY CHECK** that the safety rope is properly installed and in perfect condition. If any defects are found, arrange for them to be fixed immediately. Install the rope according to the instructions. If the rope is damaged, replace it with a new one.

DO NOT use or store the spring IN A WET OR DAMP ENVIRONMENT - RISK OF CORROSION!

After purchasing a new spring, CHECK the installation of the safety rope according to the instructions below, or install the rope correctly.