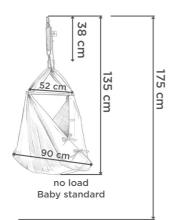

## DIMENSIONS OF CRADLE WITH SPRING

#### HOJDAVAK BABY STANDARD

HOJDAVAK BABY XL

with a maximum load of 15 kg Baby standard

with a maximum load of 15 kg Baby XL

Please feel free to contact us at any time by calling **+420 720 752 328**, we will be happy to advise you.