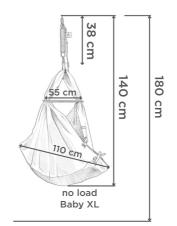

## DIMENSIONS OF CRADLE WITH SPRING

#### HOJDAVAK BABY STANDARD

HOJDAVAK BABY XL

with a maximum load of 15 kg Baby standard

with a maximum load of 15 kg Baby XL

Please feel free to contact us at any time by calling **+420 720 752 328**, we will be happy to advise you.